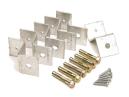

### **BOLT DOWN KIT FOR CONCRETE ANCHORING**

- The optional Duratuf Bolt Down Kit includes 6 x galvanised brackets, screws and dynabolts.
- Space the brackets evenly around the shed and fix to the Bottom Plate and the concrete slab. A 10mm masonry drill bit is required.