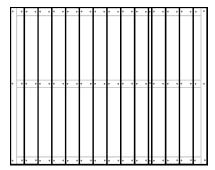

# FITTING A HNZPL FLOOR KIT (OPTIONAL)

- Position the Floor Joists centrally between the side Base Plates and skew nail each end with two 75mm nails.
- Check that the shed is sitting level and square. Check that the diagonal Bottom Plate measurements are the same. This ensures that the shed base is square.
- Place the Floor Boards in position.