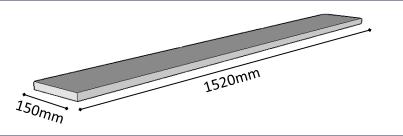

### **BASE SIZE: 2.020 X 1.520**

| DESCRIPTION                 | QTY | LENGTH | CHECKED |
|-----------------------------|-----|--------|---------|
| Floorboards<br>25 x 150, H3 | 14  | 1.520  |         |