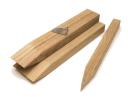

#### PEG DOWN KIT FOR SOFT SURFACE ANCHORING

 The optional Duratuf Timber Peg Down Kit includes six H5 treated timber pegs that can be hammered into the ground and then attached to the Base Plate with stainless steel screws. A HNZPL timber floor can then be fitted on top of the Base Plate if required.