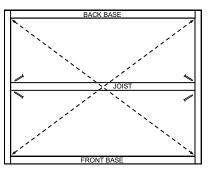

# FITTING A HNZPL FLOOR KIT (OPTIONAL)

- Position the Floor Joists centrally between the side Base Plates and skew nail each end with two 75mm nails.
- Check that the shed is sitting level and square. Check that the diagonal Bottom Plate measurements are the same. This ensures that the shed base is square.
- Place the Floor Boards in position.