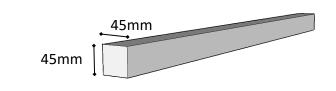

| DESCRIPTION          | QTY | LENGTH | CHECKED |
|----------------------|-----|--------|---------|
| Joists<br>45 x 45 H4 | 2   | 1.930  |         |

| DESCRIPTION                                                                                                                                                                                                                                                                                                                                                                                                                                                                                                                                                                                                                                                                                                                                                                                                                                                                                                                                                                                                                                                                                                                                                                                                                                                                                                                                                                                                                                                                                                                                                                                                                                                                                                                                                                                                                                                                                                                                                                                                                                                                                                                    | QTY | LENGTH | PACK WEIGHT | CHECKED |  |  |
|--------------------------------------------------------------------------------------------------------------------------------------------------------------------------------------------------------------------------------------------------------------------------------------------------------------------------------------------------------------------------------------------------------------------------------------------------------------------------------------------------------------------------------------------------------------------------------------------------------------------------------------------------------------------------------------------------------------------------------------------------------------------------------------------------------------------------------------------------------------------------------------------------------------------------------------------------------------------------------------------------------------------------------------------------------------------------------------------------------------------------------------------------------------------------------------------------------------------------------------------------------------------------------------------------------------------------------------------------------------------------------------------------------------------------------------------------------------------------------------------------------------------------------------------------------------------------------------------------------------------------------------------------------------------------------------------------------------------------------------------------------------------------------------------------------------------------------------------------------------------------------------------------------------------------------------------------------------------------------------------------------------------------------------------------------------------------------------------------------------------------------|-----|--------|-------------|---------|--|--|
| Nails                                                                                                                                                                                                                                                                                                                                                                                                                                                                                                                                                                                                                                                                                                                                                                                                                                                                                                                                                                                                                                                                                                                                                                                                                                                                                                                                                                                                                                                                                                                                                                                                                                                                                                                                                                                                                                                                                                                                                                                                                                                                                                                          | 115 | 50mm   | 341g        |         |  |  |
| Nails                                                                                                                                                                                                                                                                                                                                                                                                                                                                                                                                                                                                                                                                                                                                                                                                                                                                                                                                                                                                                                                                                                                                                                                                                                                                                                                                                                                                                                                                                                                                                                                                                                                                                                                                                                                                                                                                                                                                                                                                                                                                                                                          | 12  | 75mm   | 60g         |         |  |  |
| and property to a second secon |     |        |             |         |  |  |